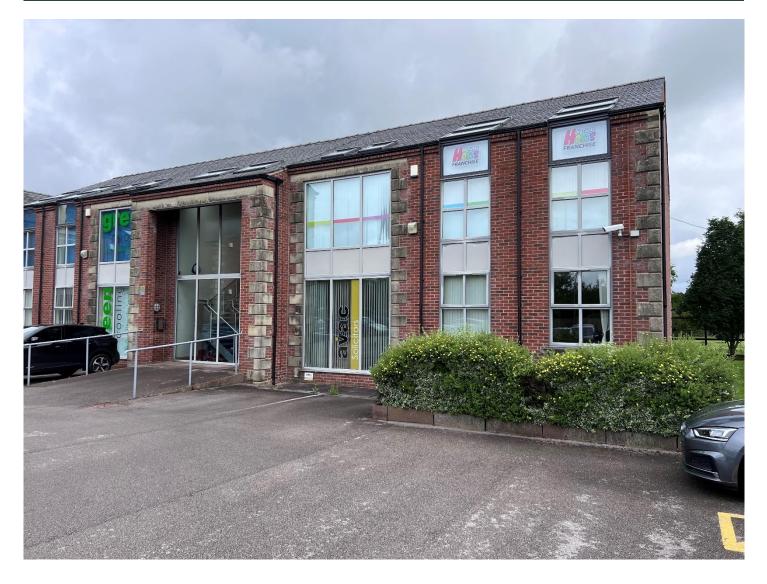

#### Location

Bartle Court is prominently situated adjacent to the M55 motorway within I mile of the Preston Western Distributor Road and 2 miles from Junction 2 of the M55.

Set in an attractive rural setting with local amenities within easy reach.

## Description

A first floor office suite providing a large open plan general office facility together with two partitioned private offices and meeting room. Kitchenette facility provided together with male and female/disabled WC.